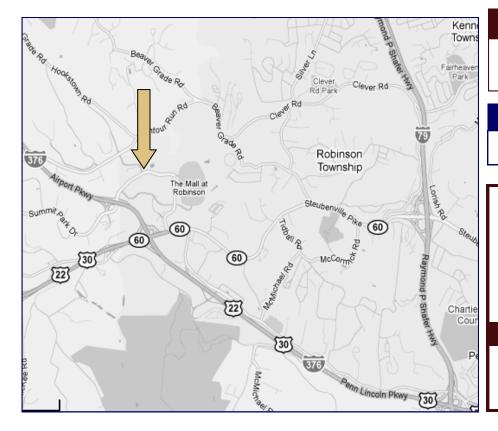

### Location

Intersection of Routes 60 and 22/30 Pittsburgh, PA 15205

### **Major Highway Access**

Interstates 376 & 79 PA State Routes 60 & 22/30