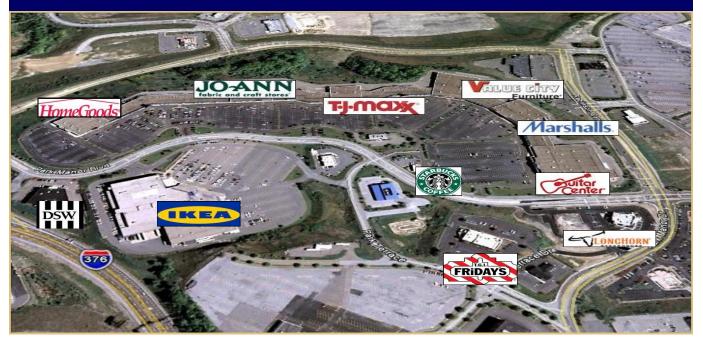

The center boasts strong anchors: IKEA, HomeGoods, Jo-Ann Fabrics, T.J. Maxx, Value City Furniture, and Marshalls.

### **Acreage / Square Footage**

50 acres / 456,029 sq. ft.